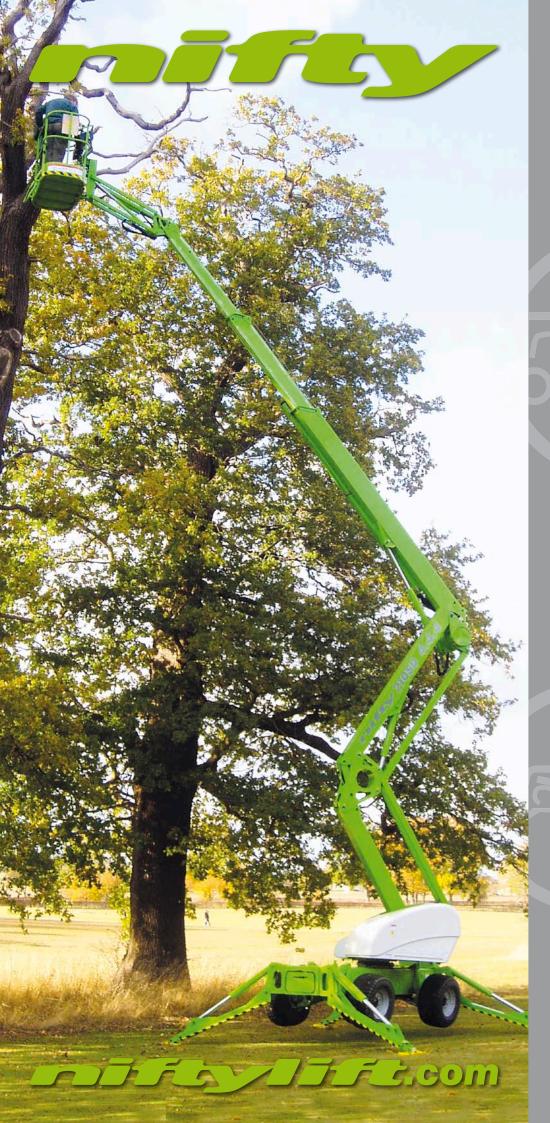

## **Turf Tyres**

Minimise disruption to sensitive grass surfaces

The Nifty **SD210** is the ultimate combination of our trailer mounted and self propelled product ranges. With full independent suspension and 4 wheel drive, the **SD210** can cope with a wide range of working environments and still offers the same impressive reach as the **Height Rider 21**. Low weight design makes it economical and quick to transport and 4 wheel steer gives the operator enormous flexibility to manoeuvre once on site. Excellent gradeability coupled with a good travel speed allow the **SD210** to be positioned and set up quickly, allowing the operator to spend more of their time working.

The extra manoeuvrability available from the 4 wheel steer option coupled with the special "Turf Tyres" make the **SD210** ideal for working on sensitive surfaces such as grass.