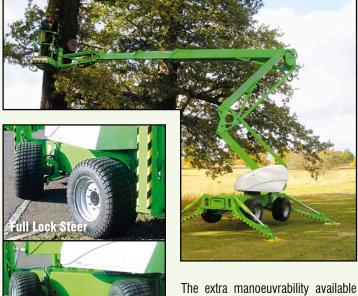

## **Turf Tyres**

Minimise disruption to sensitive grass surfaces

The Nifty **SD210** is the ultimate combination of our trailer mounted and self propelled product ranges. With full independent suspension and 4 wheel drive, the **SD210** can cope with a wide range of working environments and still offers the same impressive reach as the **Height Rider 21**. Low weight design makes it economical and quick to transport and 4 wheel steer gives the operator enormous flexibility to manoeuvre once on site. Excellent gradeability coupled with a good travel speed allow the **SD210** to be positioned and set up quickly, allowing the operator to spend more of their time working.

The extra manoeuvrability available from the 4 wheel steer option coupled with the special "Turf Tyres" make the **SD210** ideal for working on sensitive surfaces such as grass.