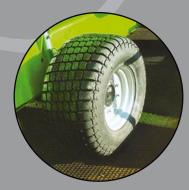

## **Turf Tyres**

Minimise disruption to sensitive grass surfaces

The Nifty **SD210** is the ultimate combination of our trailer mounted and self propelled product ranges. With full independent suspension and 4 wheel drive, the **SD210** can cope with a wide range of working environments and still offers the same impressive reach as the **Height Rider 21**. Low weight design makes it economical and quick to transport and 4 wheel steer gives the operator enormous flexibility to manoeuvre once on site. Excellent gradeability coupled with a good travel speed allow the **SD210** to be positioned and set up quickly, allowing the operator to spend more of their time working.

The extra manoeuvrability available from the 4 wheel steer option coupled with the special "Turf Tyres" make the **SD210** ideal for working on sensitive surfaces such as grass.