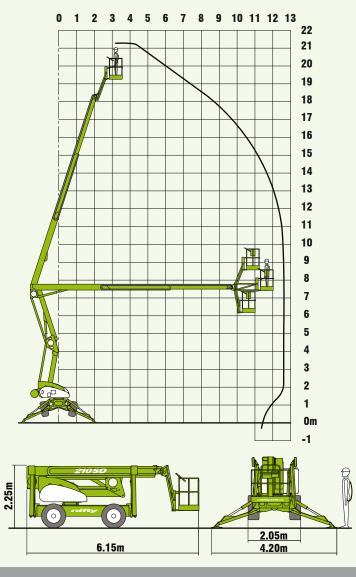

### **SPECIFICATIONS**

|                       | 70ft                                                                  |
|-----------------------|-----------------------------------------------------------------------|
| 9.30m                 | 63ft 4in                                                              |
| 2.60m                 | 41ft 4in                                                              |
| 60°                   |                                                                       |
| 50°                   |                                                                       |
| .05m                  | 6ft 9in                                                               |
| .20m                  | 13ft 9in                                                              |
| .25m                  | 7ft 5in                                                               |
| .15m                  | 20ft 2in                                                              |
| ,950kg*               | 8,700lbs*                                                             |
| .50m                  | 7ft 5in                                                               |
| .50m                  | 11ft 6in                                                              |
| 00°                   |                                                                       |
| 25kg                  | 500lbs                                                                |
| .50m x 0.70m          | 4ft 11in x 2ft 4in                                                    |
| .5 kph                | 4.7 mph                                                               |
| 5%                    |                                                                       |
| ully porportional hyd | Iraulic                                                               |
| ubota 1505 32Hp       |                                                                       |
|                       | 2.60m 60° 60° 05m 20m 25m 15m 950kg* 50m 50m 50m 50m 50r 50m 50r 50kg |