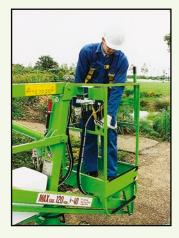

#### **SAFETY FEATURES**

- Pressure sensitive outriggers
- Audible Alarms
- Manual Recovery with Hand Pump
- Dual Controls (Platform & Base)
- Lock Valves on all Hydraulic Cylinders
- Overrun Brakes with Hand Brake (Option)
- Harness Point
- CE Marked

Due to a policy of continuing development and improvement, Niftylift reserves the right to change any specification without notice. Please confirm exact specification before ordering.

The **Nifty 90** has a telescopic axle allowing it to pass through a 0.75m (2ft 6in) opening and a harness point in the platform for operator safety when working.