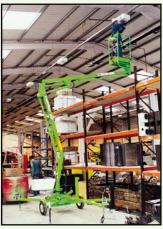

### **Telescopic Axle**

Access through single doorway openings

The **Nifty 90** is the ideal alternative to ladders and scaffolds. Its compact design allows it to be set up in the most confined spaces. The telescopic axle allows it to pass through single doorways and its simple, reliable hydraulic controls make even first time operation straightforward.

The **Nifty 90's** working outreach makes it ideal for working over racking or machinery.