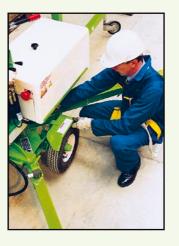

#### **SAFETY FEATURES**

- Pressure sensitive outriggers
- Audible Alarms
- Manual Recovery with Hand Pump
- Dual Controls (Platform & Base)
- Lock Valves on all Hydraulic Cylinders
- Overrun Brakes with Hand Brake (Option)
- Harness Point
- CE Marked

Due to a policy of continuing development and improvement, Niftylift reserves the right to change any specification without notice. Please confirm exact specification before ordering.

The **Nifty 90** has a telescopic axle allowing it to pass through a 0.75m (2ft 6in) opening and a harness point in the platform for operator safety when working.