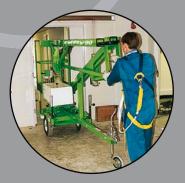

#### **SAFETY FEATURES**

- Pressure sensitive outriggers
- Audible Alarms
- Manual Recovery with Hand Pump
- Dual Controls (Platform & Base)
- Lock Valves on all Hydraulic Cylinders
- Overrun Brakes with Hand Brake (Option)
- Harness Point
- CE Marked