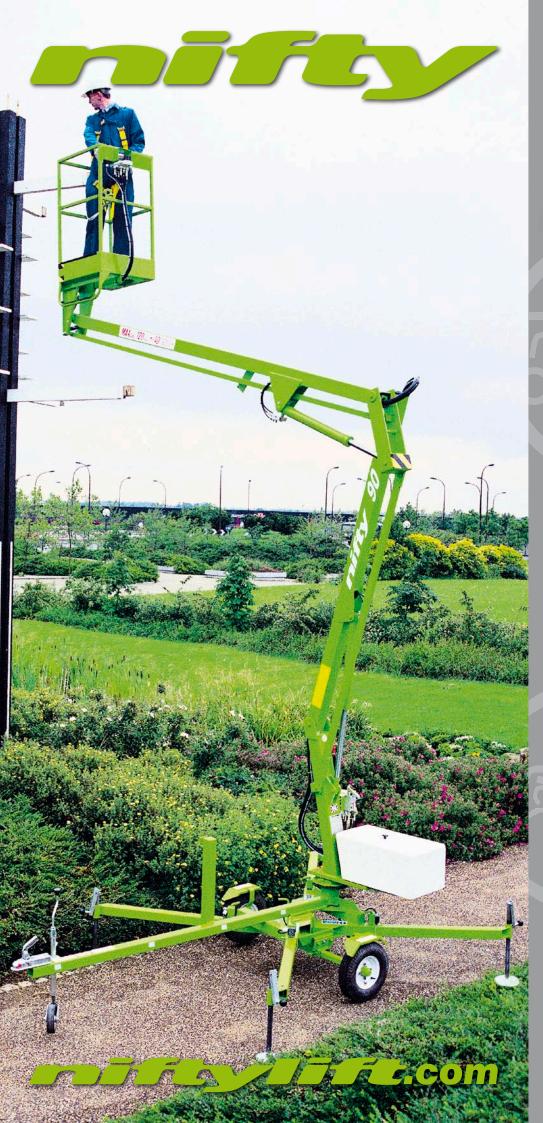

9.50m (31ft 2in) Working height

3.50m (11ft 6in) Working outreach

### **Telescopic Axle**

Access through single doorway openings

The **Nifty 90** is the ideal alternative to ladders and scaffolds. Its compact design allows it to be set up in the most confined spaces. The telescopic axle allows it to pass through single doorways and its simple, reliable hydraulic controls make even first time operation straightforward.

Due to a policy of continuing development and improvement, Niftylift reserves the right to change any specification without notice. Please confirm exact specification before ordering.

The **Nifty 90** has a telescopic axle allowing it to pass through a 0.75m (2ft 6in) opening and a harness point in the platform for operator safety when working.

The **Nifty 90's** working outreach makes it ideal for working over racking or machinery.