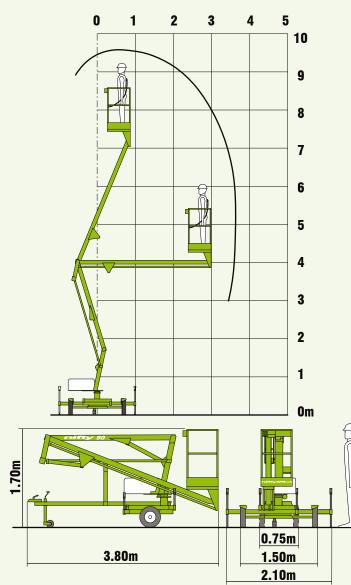

9.50m (31ft 2in) Working height

3.50m (11ft 6in) Working outreach

Due to a policy of continuing development and improvement, Niftylift reserves the right to change any specification without notice. Please confirm exact specification before ordering.

The **Nifty 90** has a telescopic axle allowing it to pass through a 0.75m (2ft 6in) opening and a harness point in the platform for operator safety when working.

#### **SPECIFICATIONS**

| 9.50m                        | 31ft 2in                                                                                                                                       |
|------------------------------|------------------------------------------------------------------------------------------------------------------------------------------------|
| 7.50m                        | 24ft 7in                                                                                                                                       |
| 3.50m                        | 11ft 6in                                                                                                                                       |
| 360°                         |                                                                                                                                                |
| 1.50m                        | 4ft 11in                                                                                                                                       |
| 2.10m                        | 6ft 11in                                                                                                                                       |
| 0.75m                        | 2ft 6in                                                                                                                                        |
| 1.70m                        | 5ft 7in                                                                                                                                        |
| 3.80m                        | 12ft 5in                                                                                                                                       |
| 595kg*                       | 1,310lbs*                                                                                                                                      |
| 120kg                        | 265lbs                                                                                                                                         |
| 0.60m x 0.60m                | 2ft x 2ft                                                                                                                                      |
| Fully Proportional Hydraulic |                                                                                                                                                |
| Mains Only                   |                                                                                                                                                |
| Battery Only                 |                                                                                                                                                |
|                              | 7.50m<br>3.50m<br>3.60°<br>1.50m<br>2.10m<br>0.75m<br>1.70m<br>3.80m<br>595kg*<br>120kg<br>0.60m x 0.60m<br>Fully Proportional H<br>Mains Only |