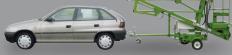

9.50m (31ft 2in) Working height

3.50m (11ft 6in) Working outreach

### Fully Proportional Hydraulic Controls

Simple, reliable & easy to maintain

## **Compact Outriggers**

For setup in confined areas

### Weight Saving Chassis Design

Easily towed on the road & manoeuvred on site

### **Telescopic Axle**

Access through single doorway openings







The **Nifty 90** is the ideal alternative to ladders and scaffolds. Its compact design allows it to be set up in the most confined spaces. The telescopic axle allows it to pass through single doorways and its simple, reliable hydraulic controls make even first time operation straightforward.

#### **SAFETY FEATURES**

- Pressure sensitive outriggers
- Audible Alarms
- Manual Recovery with Hand Pump
- Dual Controls (Platform & Base)
- Lock