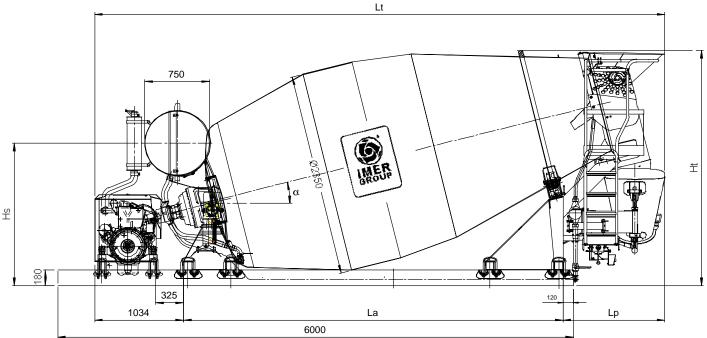

# TRUCK MIXER LT 8XL.7D SL

| α  | 14 °    |
|----|---------|
| Ht | 2735 mm |
| Hs | 1656 mm |
| Lt | 6739 mm |
| La | 4502 mm |
| Lp | 1184 mm |

## **Data sheet**

Nominal capacity 8,5(9,5) m³
Geometrical volume 14,014 m³
Capacity in water 9,580 m³
Drum speed 0-14 rev/min
Filling capacity 15"/m³

Unloading capacity 15" - 40"/m³ depending on concrete slump

Weight (empty) 3.590 kg Vehicle 8x4

Rollers n. 2 diam. 280 mm

Drum walls made in 30MnB5 anti-wear resistant steel - HB 200/220 N/mm² (4 mm thickness) Mixing blades made in 30MnB5 anti-wear resistant steel - HB 200/220 N/mm² (4 mm thickness)