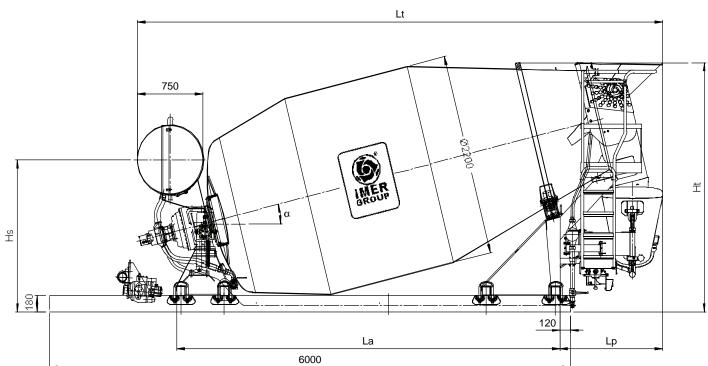

# TRUCK MIXER LT 8.7H

| α  | 14 °    |
|----|---------|
| Ht | 2735 mm |
| Hs | 1656 mm |
| Lt | 6135 mm |
| La | 4502 mm |
| Lp | 1184 mm |

#### Data sheet

Nominal capacity Geometrical volume Capacity in water Drum speed Filling capacity Unloading capacity Weight (empty) Vehicle Rollers 8(9) m<sup>3</sup> 13,868 m<sup>3</sup> 9,011 m<sup>3</sup> 0-14 rev/min 15"/m<sup>3</sup> 15" - 40"/m<sup>3</sup> depending on concrete slump 3.550 kg 8x4 n. 2 diam. 280 mm